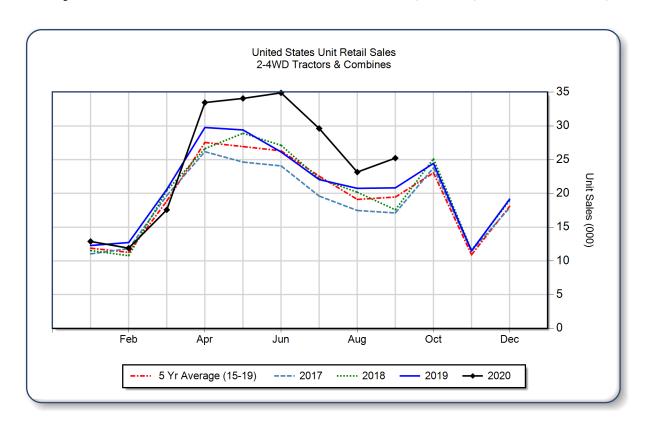

## **AEM United States Ag Tractor and Combine Report September 2020**

Copyright, AEM. All rights reserved. If data is referenced, please acknowledge AEM as the source.

|                                | September |        |      | YTD - September |         |      | Beginning<br>Inventory |
|--------------------------------|-----------|--------|------|-----------------|---------|------|------------------------|
|                                | 2020      | 2019   | %Chg | 2020            | 2019    | %Chg | Sep 2020               |
| 2WD Farm Tractors              |           |        |      |                 |         |      |                        |
| < 40 HP                        | 16,237    | 12,806 | 26.8 | 154,252         | 130,743 | 18.0 | 54,547                 |
| 40 < 100 HP                    | 6,190     | 5,443  | 13.7 | 49,951          | 45,036  | 10.9 | 28,051                 |
| 100+ HP                        | 1,794     | 1,677  | 7.0  | 12,917          | 13,155  | -1.8 | 8,132                  |
| <b>Total 2WD Farm Tractors</b> | 24,221    | 19,926 | 21.6 | 217,120         | 188,934 | 14.9 | 90,730                 |
| 4WD Farm Tractors              | 374       | 308    | 21.4 | 1,850           | 1,942   | -4.7 | 1,008                  |
| <b>Total Farm Tractors</b>     | 24,595    | 20,234 | 21.6 | 218,970         | 190,876 | 14.7 | 91,738                 |
| Self-Prop Combines             | 631       | 583    | 8.2  | 3,770           | 3,615   | 4.3  | 1,449                  |